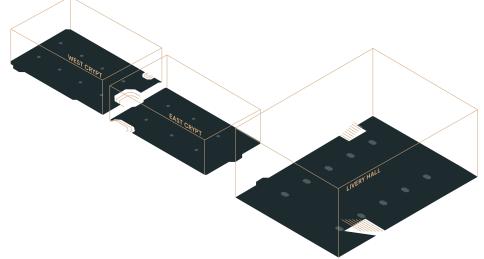

## Floorplans

GROUND /
MEZZANINE LEVEL

**UNDERCROFT LEVEL** 

guildhall.cityoflondon.gov.uk

## Capacities

| ROOM                     | RECEPTION | THEATRE<br>STYLE | ROUND<br>TABLES | SPRIGS  | CABARET | CLASSROOM |
|--------------------------|-----------|------------------|-----------------|---------|---------|-----------|
| Great Hall               | 900       | 760              | 628             | 704     | 320     | 210       |
| Old Library              | 550       | 410              | 408             | 350     | 192     | 209       |
| Print Room               | 120       | 100              | 80              | 36      | 32      | 36        |
| East & West Crypts       | 500       | 150+100          | 204+180         | 225+152 | 40+40   | 84+81     |
| Livery Hall              | 300       | 250              | 276             | 256     | 112     | 90        |
| Basinghall Suite         | 100       | 80               | 80              | 81      | 32      | 40        |
| Chief Commoner's Parlour | -         | -                | 24              | -       | -       | -         |
| Art Gallery              | 330       | -                | -               | -       | _       | -         |
| Roman Amphitheatre       | 170       | -                | 100             | -       | -       | -         |
| Undercroft Gallery       | 110       | -                | -               | _       | -       | -         |