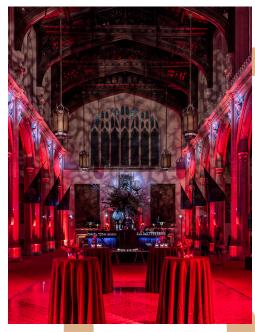

## Guildhall

Guildhall invites guests on a journey of over 800 years, with its awe-inspiring architecture and wealth of civic history.

Home to the City of London Corporation and still the centre of government in the City of London, this Grade I-listed landmark provides a magnificent backdrop – not only to glittering banquets and receptions in honour of royal occasions, national celebrations and visiting Heads of State, but to spectacular corporate dinners, ceremonies and events across eleven versatile spaces.

## Capacities

| ROOM                     | RECEPTION | THEATRE<br>STYLE | ROUND<br>TABLES | SPRIGS  | CABARET | CLASSROOM |
|--------------------------|-----------|------------------|-----------------|---------|---------|-----------|
| Great Hall               | 900       | 760              | 628             | 704     | 320     | 210       |
| Old Library              | 550       | 410              | 408             | 350     | 192     | 209       |
| Print Room               | 120       | 100              | 80              | 36      | 32      | 36        |
| East & West Crypts       | 500       | 150+100          | 204+180         | 225+152 | 40+40   | 84+81     |
| Livery Hall              | 300       | 250              | 276             | 256     | 112     | 90        |
| Basinghall Suite         | 100       | 80               | 80              | 81      | 32      | 40        |
| Chief Commoner's Parlour | -         | -                | 24              | -       | -       | -         |
| Art Gallery              | 330       | -                | -               | -       | _       | -         |
| Roman Amphitheatre       | 170       | -                | 100             | -       | -       | -         |
| Undercroft Gallery       | 110       | -                | -               | _       | -       | -         |