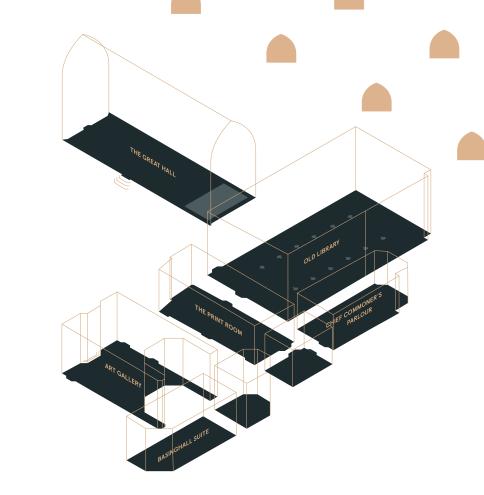

## Floorplans

GROUND /
MEZZANINE LEVEL

**UNDERCROFT LEVEL** 

guildhall.cityoflondon.gov.uk

## Capacities

| ROOM                     | RECEPTION | THEATRE<br>STYLE | ROUND<br>TABLES | SPRIGS  | CABARET | CLASSROOM |
|--------------------------|-----------|------------------|-----------------|---------|---------|-----------|
| Great Hall               | 900       | 760              | 628             | 704     | 320     | 210       |
| Old Library              | 550       | 410              | 408             | 350     | 192     | 209       |
| Print Room               | 120       | 100              | 80              | 36      | 32      | 36        |
| East & West Crypts       | 500       | 150+100          | 204+180         | 225+152 | 40+40   | 84+81     |
| Livery Hall              | 300       | 250              | 276             | 256     | 112     | 90        |
| Basinghall Suite         | 100       | 80               | 80              | 81      | 32      | 40        |
| Chief Commoner's Parlour | -         | -                | 24              | -       | -       | -         |
| Art Gallery              | 330       | -                | -               | -       | _       | -         |
| Roman Amphitheatre       | 170       | -                | 100             | -       | -       | -         |
| Undercroft Gallery       | 110       | -                | -               | _       | -       | -         |