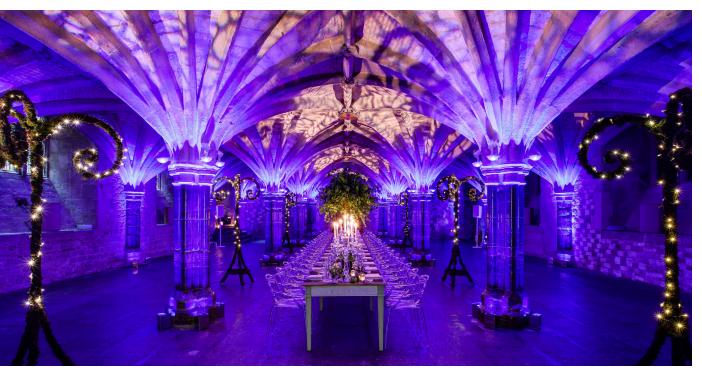

## Guildhall

Guildhall invites guests on a journey of over 800 years, with its awe-inspiring architecture and wealth of civic history.

Home to the City of London Corporation and still the centre of government in the City of London, this Grade I-listed landmark provides a magnificent backdrop – not only to glittering banquets and receptions in honour of royal occasions, national celebrations and visiting Heads of State, but to spectacular corporate dinners, ceremonies and events across eleven versatile spaces.

## Capacities

| ROOM                     | RECEPTION | THEATRE<br>STYLE | ROUND<br>TABLES | SPRIGS  | CABARET | CLASSROOM |
|--------------------------|-----------|------------------|-----------------|---------|---------|-----------|
| Great Hall               | 900       | 760              | 628             | 704     | 320     | 210       |
| Old Library              | 550       | 410              | 408             | 350     | 192     | 209       |
| Print Room               | 120       | 100              | 80              | 36      | 32      | 36        |
| East & West Crypts       | 500       | 150+100          | 204+180         | 225+152 | 40+40   | 84+81     |
| Livery Hall              | 300       | 250              | 276             | 256     | 112     | 90        |
| Basinghall Suite         | 100       | 80               | 80              | 81      | 32      | 40        |
| Chief Commoner's Parlour | -         | -                | 24              | -       | -       | -         |
| Art Gallery              | 330       | -                | -               | -       | _       | -         |
| Roman Amphitheatre       | 170       | -                | 100             | -       | -       | -         |
| Undercroft Gallery       | 110       | -                | -               | _       | -       | -         |