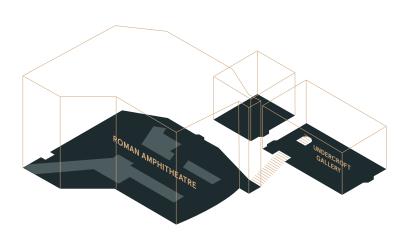

## Floorplans

GROUND /
MEZZANINE LEVEL

**UNDERCROFT LEVEL** 

guildhall.cityoflondon.gov.uk

## Capacities

| ROOM                     | RECEPTION | THEATRE<br>STYLE | ROUND<br>TABLES | SPRIGS  | CABARET | CLASSROOM |
|--------------------------|-----------|------------------|-----------------|---------|---------|-----------|
| Great Hall               | 900       | 760              | 628             | 704     | 320     | 210       |
| Old Library              | 550       | 410              | 408             | 350     | 192     | 209       |
| Print Room               | 120       | 100              | 80              | 36      | 32      | 36        |
| East & West Crypts       | 500       | 150+100          | 204+180         | 225+152 | 40+40   | 84+81     |
| Livery Hall              | 300       | 250              | 276             | 256     | 112     | 90        |
| Basinghall Suite         | 100       | 80               | 80              | 81      | 32      | 40        |
| Chief Commoner's Parlour | -         | -                | 24              | -       | -       | -         |
| Art Gallery              | 330       | -                | -               | -       | _       | -         |
| Roman Amphitheatre       | 170       | -                | 100             | -       | -       | -         |
| Undercroft Gallery       | 110       | -                | -               | _       | -       | -         |