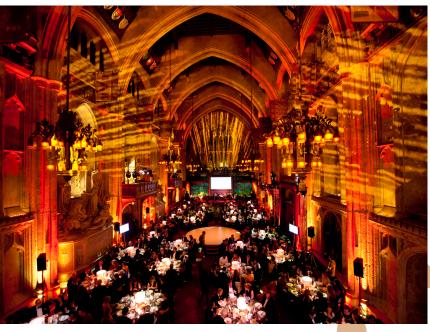

## Guildhall

Guildhall invites guests on a journey of over 800 years, with its awe-inspiring architecture and wealth of civic history.

Home to the City of London Corporation and still the centre of government in the City of London, this Grade I-listed landmark provides a magnificent backdrop – not only to glittering banquets and receptions in honour of royal occasions, national celebrations and visiting Heads of State, but to spectacular corporate dinners, ceremonies and events across eleven versatile spaces.

## Capacities

| ROOM                     | RECEPTION | THEATRE<br>STYLE | ROUND<br>TABLES | SPRIGS  | CABARET | CLASSROOM |
|--------------------------|-----------|------------------|-----------------|---------|---------|-----------|
| Great Hall               | 900       | 760              | 628             | 704     | 320     | 210       |
| Old Library              | 550       | 410              | 408             | 350     | 192     | 209       |
| Print Room               | 120       | 100              | 80              | 36      | 32      | 36        |
| East & West Crypts       | 500       | 150+100          | 204+180         | 225+152 | 40+40   | 84+81     |
| Livery Hall              | 300       | 250              | 276             | 256     | 112     | 90        |
| Basinghall Suite         | 100       | 80               | 80              | 81      | 32      | 40        |
| Chief Commoner's Parlour | -         | -                | 24              | -       | -       | -         |
| Art Gallery              | 330       | -                | -               | -       | _       | -         |
| Roman Amphitheatre       | 170       | -                | 100             | -       | -       | -         |
| Undercroft Gallery       | 110       | -                | -               | _       | -       | -         |